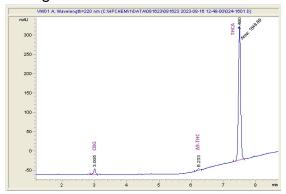

# Packtrapper

# Sample 666-081023-010

Zoy Sauce

Batch/Lot # MM00CM0824

Sample Submitted: 10-17-2024; Report Date: 10-21-2024

# Zoy Sauce Plant Material: Flower

#### Batch/Lot # MM00CM0624

#### Chromatogram



# Cannabinoid Profile



### Cannabinoid Profile by HPLC

0.24%

Delta-9-THC

0.00%

**CBD** 

| Cannabinoid          | % wt   | mg/g    |
|----------------------|--------|---------|
| CBGA                 | 0.728  | 7.28    |
| Delta-9-THC          | 0.241  | 2.41    |
| THCA                 | 24.91  | 249.12  |
| Total Cannabinoids   | 22.815 | 228.15  |
| Calculated Total THC | 22.087 | 220.871 |
| Calculated CBD Yield | 0.00   | 0.00    |

Calculated Total THC = Delta-9-THC + 0.877 \* THCA Calculated Maximum CBD Yield = CBD + 0.877 \* CBDA

22.88%

**Total Cannabinoids** 

Marin Analytics, LLC 250 Bel Marin Keys Blvd, Suite D4 Novato, CA 94949

833-321-TEST / info@marinanalytics.com

Sara Biancalana

This sample has been tested by Marin Analytics, LLC using valid testing methodologie