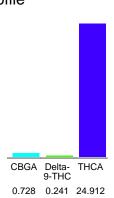

# Cannabinoid Profile

### Cannabinoid Profile by HPLC

0.24%

Delta-9-THC

0.00%

**CBD** 

| Cannabinoid          | % wt   | mg/g    |
|----------------------|--------|---------|
| CBGA                 | 0.728  | 7.28    |
| Delta-9-THC          | 0.241  | 2.41    |
| THCA                 | 24.91  | 249.12  |
| Total Cannabinoids   | 22.815 | 228.15  |
| Calculated Total THC | 22.087 | 220.871 |
| Calculated CBD Yield | 0.00   | 0.00    |