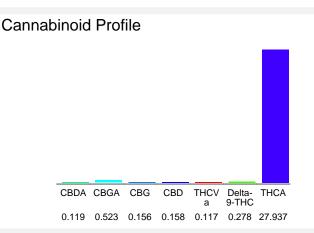

#### Cannabinoid Profile by HPLC

0.28%

Delta-9-THC

0.16%

**CBD** 

| Cannabinoid        | % wt  | mg/g   |
|--------------------|-------|--------|
| CBDA               | 0.119 | 1.19   |
| CBGA               | 0.523 | 5.23   |
| CBG                | 0.156 | 1.56   |
| CBD                | 0.158 | 1.58   |
| THCVa              | 0.117 | 1.17   |
| Delta-9-THC        | 0.278 | 2.78   |
| THCA               | 27.94 | 279.37 |
| Total Cannabinoids | 29.29 | 292.9  |

29.29%

**Total Cannabinoids** 

Marin Analytics, LLC 250 Bel Marin Keys Blvd, Suite D4 Novato, CA 94949

833-321-TEST / info@marinanalytics.com

Sara Biancalana
Chief Scientist

This sample has been tested by Marin Analytics, LLC using valid testing methodologies and a quality system. Values reported relate only to the sample tested. Marin Analytics, LLC makes no claims as to the efficacy, safety, or other risks associated with any detected or non-detected levels of any compounds reported herein. This Certificate shall not be reproduced except in full without the written approval of Marin Analytics, LLC. Copyright 2023 Marin Analytics, LLC All Rights Reserved.