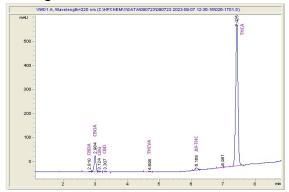

## **Packtrapper**

## Sample 666-097723-010

#### **Frosted Donuts**

Batch/Lot # BB11ICR0913

Sample Submitted: 09-07-2023; Report Date: 09-13-2023

#### **Frosted Donuts**

Batch/Lot # BB11ICR0913

Plant Material: Flower

# Chromatogram





#### Cannabinoid Profile by HPLC

0.28%

Delta-9-THC

0.16%

**CBD** 

| Cannabinoid        | % wt  | mg/g   |
|--------------------|-------|--------|
| CBDA               | 0.119 | 1.19   |
| CBGA               | 0.523 | 5.23   |
| CBG                | 0.156 | 1.56   |
| CBD                | 0.158 | 1.58   |
| THCVa              | 0.117 | 1.17   |
| Delta-9-THC        | 0.278 | 2.78   |
| THCA               | 27.94 | 279.37 |
| Total Cannabinoids | 29.29 | 292.9  |

29.29%

**Total Cannabinoids** 

Marin Analytics, LLC 250 Bel Marin Keys Blvd, Suite D4 Novato, CA 94949

833-321-TEST / info@marinanalytics.com

Sara Biancalana
Chief Scientist

This sample has been tested by Marin Analytics, LLC using valid testing methodologies and a quality system. Values reported relate only to the sa