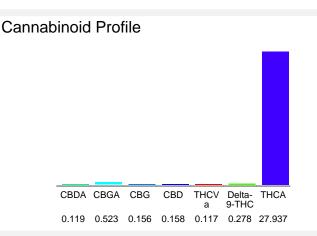

#### Cannabinoid Profile by HPLC

0.28%

Delta-9-THC

0.16%

**CBD** 

| Cannabinoid        | % wt  | mg/g   |
|--------------------|-------|--------|
| CBDA               | 0.119 | 1.19   |
| CBGA               | 0.523 | 5.23   |
| CBG                | 0.156 | 1.56   |
| CBD                | 0.158 | 1.58   |
| THCVa              | 0.117 | 1.17   |
| Delta-9-THC        | 0.278 | 2.78   |
| THCA               | 27.94 | 279.37 |
| Total Cannabinoids | 29.29 | 292.9  |

29.29%

**Total Cannabinoids** 

**Marin Analytics, LLC** 250 Bel Marin Keys Blvd, Suite D4 Novato, CA 94949

833-321-TEST / info@marinanalytics.com

Sara Biancalana

Chief Scientist

This sample has been tested by Marin Analytics, LLC using valid testing methodologies and a quality system. Values reported relate only to the sample tested. Marin Analytics, LLC makes no claims as to the efficacy, safety, or other risks associated with any detected or non-detected levels of any compounds reported herein. This Certificate shall not be reproduced except in full without the written approval of Marin Analytics, LLC. Copyright 2023 Marin Analytics, LLC All Rights Reserved.