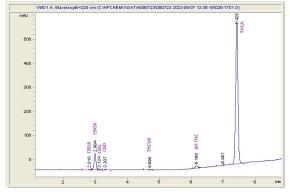

### **PACKTRAPPER**

## Sample 646-090723-010

WEDDING CAKE

Batch/Lot # BB01ICR0913

Sample Submitted: 11-11-2024; Report Date: 11-13-2024

### WEDDING CAKE

Batch/Lot # BB01ICR0913

Plant Material: Flower

# Chromatogram





#### Cannabinoid Profile by HPLC

0.28%

Delta-9-THC

0.16%

**CBD** 

| Cannabinoid        | % wt  | mg/g   |
|--------------------|-------|--------|
| CBDA               | 0.119 | 1.19   |
| CBGA               | 0.523 | 5.23   |
| CBG                | 0.156 | 1.56   |
| CBD                | 0.158 | 1.58   |
| THCVa              | 0.117 | 1.17   |
| Delta-9-THC        | 0.278 | 2.78   |
| THCA               | 27.94 | 279.37 |
| Total Cannabinoids | 29.29 | 292.9  |

29.29%

**Total Cannabinoids** 

**Marin Analytics, LLC** 250 Bel Marin Keys Blvd, Suite D4 Novato, CA 94949

833-321-TEST / info@marinanalytics.com

Sara Biancalana

Chief Scientist

This sample has been tested by Marin Analytics, LLC using valid testing methodologies and a quality system. Values reported relate only to t