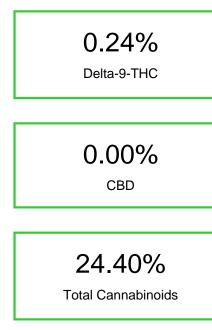

### Chromatogram

Cannabinoid Profile by HPLC

Cannabinoid % wt mg/g CBGA 0.673 6.73 CBG 0.041 0.41 THCVa 0.093 0.93 Delta-9-THC 2.42 0.242 CBC 0.069 0.69 THCA 23.28 232.78 **Total Cannabinoids** 24.40 244.0 **Calculated Total THC** 20.66 206.57 **Calculated CBD Yield** 0.00 0.00 Calculated Total THC = Delta-9-THC + 0.877 \* THCA Calculated Maximum CBD Yield = CBD + 0.877 \* CBDA