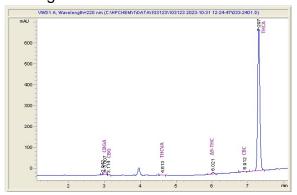

### Chromatogram

Cannabinoid Profile by HPLC

Cannabinoid % wt mg/g CBGA 0.673 6.73 CBG 0.041 0.41 THCVa 0.093 0.93 Delta-9-THC 2.42 0.242 CBC 0.069 0.69 THCA 23.28 232.78 **Total Cannabinoids** 24.40 244.0 **Calculated Total THC** 20.66 206.57 **Calculated CBD Yield** 0.00 0.00 Calculated Total THC = Delta-9-THC + 0.877 \* THCA Calculated Maximum CBD Yield = CBD + 0.877 \* CBDA

**Cannabinoid Profile** 

CBGA

CBG

THCV

а 0.673 0.041 0.093 0.242 0.069 23.278

Delta-

9-THC

CBC

THCA

Marin Analytics, LLC 250 Bel Marin Keys Blvd, Suite D4 Novato, CA 94949

833-321-TEST / info@marinanalytics.com

**Mike Clemmons** Lab Manager

This sample has been tested by Marin Analytics, LLC using valid testing methodologies and a quality system. Values reported relate only to the sample tested. Marin Analytics, LLC makes no claims as to the efficacy, safety, or other risks associated with any detected or non-detected levels of any compounds reported herein. This Certificate shall not be reproduced except in full without the written approval of Marin Analytics, LLC. Copyright 2023 Marin Analytics, LLC All Rights Reserved.