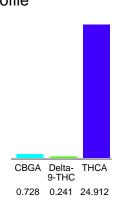

#### Cannabinoid Profile

### Cannabinoid Profile by HPLC

0.24%

Delta-9-THC

0.00%

**CBD** 

| Cannabinoid          | % wt          | mg/g   |
|----------------------|---------------|--------|
| CBGA                 | 0.728         | 7.28   |
| Delta-9-THC          | 0.241         | 2.41   |
| THCA                 | 24.91         | 249.12 |
| Total Cannabinoids   | 25.88         | 258.8  |
| Calculated Total THC | 22.09         | 220.89 |
| Calculated CBD Yield | 0.00          | 0.00   |
| 0                    | 0 077 + TUO 4 |        |