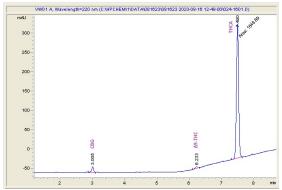

#### Chromatogram

### Cannabinoid Profile by HPLC

0.24%

Delta-9-THC

0.00%

**CBD** 

| Cannabinoid          | % wt          | mg/g   |
|----------------------|---------------|--------|
| CBGA                 | 0.728         | 7.28   |
| Delta-9-THC          | 0.241         | 2.41   |
| THCA                 | 24.91         | 249.12 |
| Total Cannabinoids   | 25.88         | 258.8  |
| Calculated Total THC | 22.09         | 220.89 |
| Calculated CBD Yield | 0.00          | 0.00   |
| 0                    | 0 077 + TUO 4 |        |