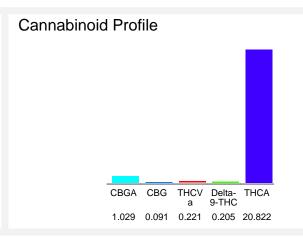

## Cannabinoid Profile by HPLC

0.21%

Delta-9-THC

0.00%

| Cannabinoid        | % wt  | mg/g   |
|--------------------|-------|--------|
| CBGA               | 1.029 | 10.29  |
| CBG                | 0.091 | 0.91   |
| THCVa              | 0.221 | 2.21   |
| Delta-9-THC        | 0.205 | 2.05   |
| THCA               | 20.82 | 208.22 |
| Total Cannabinoids | 22.37 | 223.7  |