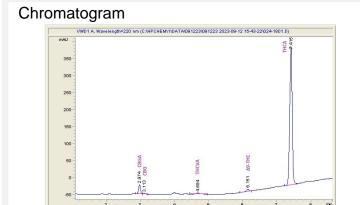

## Cannabinoid Profile by HPLC

0.21%

Delta-9-THC

0.00%

| Cannabinoid        | % wt  | mg/g   |
|--------------------|-------|--------|
| CBGA               | 1.029 | 10.29  |
| CBG                | 0.091 | 0.91   |
| THCVa              | 0.221 | 2.21   |
| Delta-9-THC        | 0.205 | 2.05   |
| THCA               | 20.82 | 208.22 |
| Total Cannabinoids | 22.37 | 223.7  |